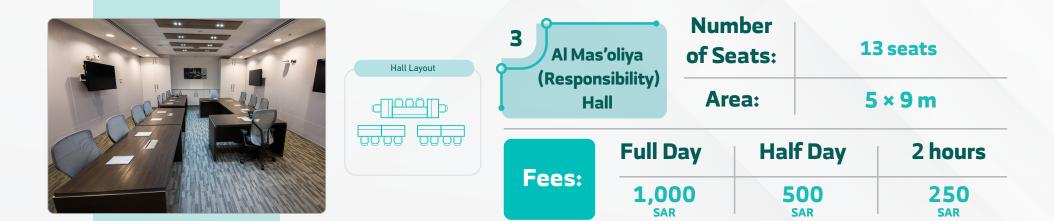

## Logistics Services

to facilitate the resolution of your dispute

: 3

| Hall Layout        | 1 Al H<br>(Neut | liyad<br>rality) | Number<br>of Seats:<br>Area: |     | 30 Seats + 2 Breakout<br>Rooms<br>11 × 10 m |                     | O  |
|--------------------|-----------------|------------------|------------------------------|-----|---------------------------------------------|---------------------|----|
|                    |                 | all              |                              |     |                                             |                     |    |
| יים יססיססיססי יסי | Feer            | Full C           | Day                          | Hal | f Day                                       | 2 hours             | 0  |
|                    | Fees:           | <b>3,5</b>       | <b>00</b>                    |     | <b>500</b><br>SAR                           | <b>2,000</b><br>SAR | -0 |